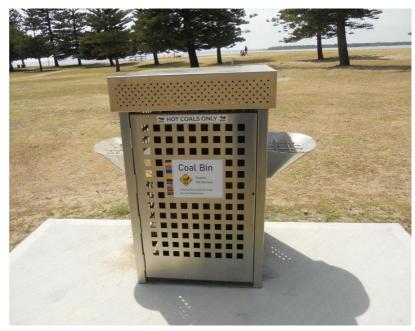

# **Charcoal Bin**

#### Double Chute - EM226

Shown with client's custom signage option

For the disposal of hot charcoal bricks in parks and public venues.

### **Standard Specifications:**

Capacity: approximate volume 11.4 kg ash
Body: full stainless steel #316 (weight 76kg)
Chute: two chutes, opposites sides of unit
Hot Box: steel (weight 112kg) on castors
Fixture: surface, sub-surface, inground

**Options:** 

Body: galvanised steel

• Signage: laser cut warning, roof top mounted laser cut "HOT COALS" sign,

or rooftop mounted signage panel

Logo: laser cut design by assessment

Available in this range: EM225 with single chute