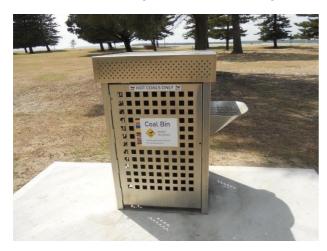

# **Charcoal Bin**

#### Double Chute - EM226

Shown with client's custom signage option

For the disposal of hot charcoal bricks in parks and public venues.

### **Standard Specifications:**

Capacity: approximate volume 11.4 kg ash
Body: full stainless steel #316 (weight 76kg)
Chute: two chutes, opposites sides of unit
Hot Box: steel (weight 112kg) on castors
Fixture: surface, sub-surface, inground

**Options:** 

Body: galvanised steel

• Signage: laser cut warning, roof top mounted laser cut "HOT COALS" sign,

or rooftop mounted signage panel

Logo: laser cut design by assessment

Available in this range: EM225 with single chute