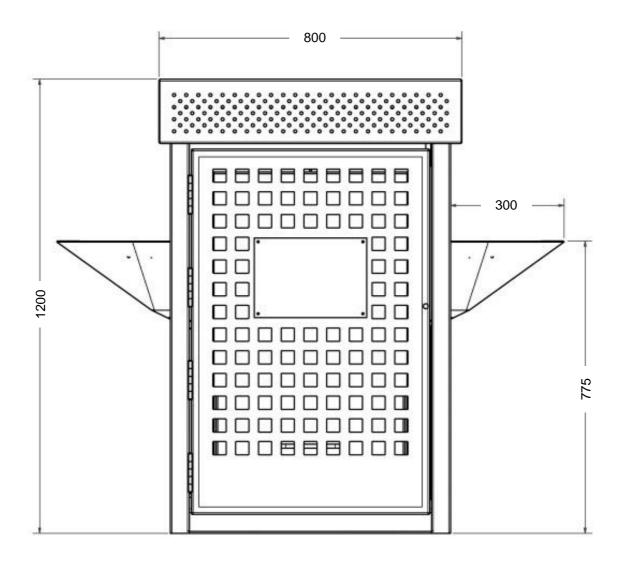

# **Charcoal Bin**

#### Double Chute - EM226





Shown with client's custom signage option

For the disposal of hot charcoal bricks in parks and public venues.

### **Standard Specifications:**

Capacity: approximate volume 11.4 kg ash
Body: full stainless steel #316 (weight 76kg)
Chute: two chutes, opposites sides of unit
Hot Box: steel (weight 112kg) on castors
Fixture: surface, sub-surface, inground

**Options:** 

Body: galvanised steel

• Signage: laser cut warning, roof top mounted laser cut "HOT COALS" sign,

or rooftop mounted signage panel

Logo: laser cut design by assessment

Available in this range: EM225 with single chute



# **Charcoal Bin**

Double Chute - EM226



## **Dimensions**





#### Patent Pending: Unauthorised use of Emerdyn's intellectual property may be subject to legal action.